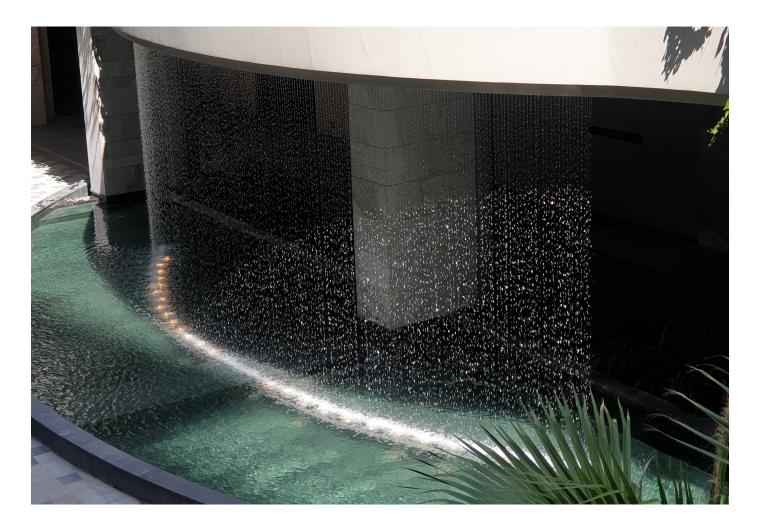

## **CLASSIC WATER CURTAIN**

### **Digital Waves in Motion !**

- DMX Controlled Solenoid System
- Robust Stainless Stell
- Elegant water Flow
- RGB or Single Color (White Amber etc).
- Wallwasher Option
- $\checkmark$
- Easy Installation

Customized Collector Design (Lenght - Arch Shape etc.) A digital water curtain is an innovative display system that combines water, light, and technology to create captivating visuals. Using a program-controlled array of solenoid valves, it releases water in precise patterns, forming dynamic shapes, text, and designs as the water falls.

Enhanced with RGB wallwasher lighting, the curtain becomes a vibrant, interactive feature, capable of showcasing colorful effects and animations. This technology is perfect for modern architectural spaces, offering a unique blend of functionality and artistic expression in public areas, commercial buildings, or entertainment venues.