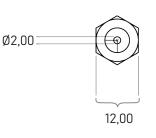

#### **TECHNICAL DETAILS**

| MODEL :                   | Classic Water Curtain |
|---------------------------|-----------------------|
| NOZZLE :                  | Ø2 mm                 |
| NOZZLE MATERIAL :         | Brass                 |
| NOZZLE Quantity :         | 30 pcs nozzle         |
| POWER & DMX :             | Combo Cable           |
| VOLTAGE :                 | 24 VDC                |
| LIGHTING POWER PER UNIT : | 15 W                  |
| PRODUCT NO :              | 1270                  |
|                           |                       |