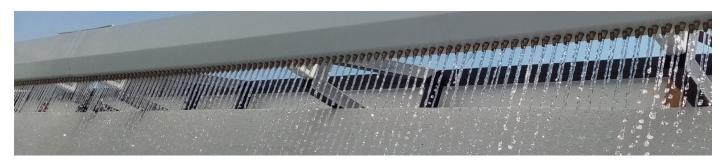

## **CLASSIC WATER CURTAIN**

### **Digital Waves in Motion !**

- DMX Controlled Solenoid System
- Robust Stainless Stell
- Elegant water Flow
- RGB or Single Color (White Amber etc).
- Wallwasher Option
- $\checkmark$
- Easy Installation

Customized Collector Design (Lenght - Arch Shape etc.) A digital water curtain is an innovative display system that combines water, light, and technology to create captivating visuals. Using a program-controlled array of solenoid valves, it releases water in precise patterns, forming dynamic shapes, text, and designs as the water falls.

Enhanced with RGB wallwasher lighting, the curtain becomes a vibrant, interactive feature, capable of showcasing colorful effects and animations. This technology is perfect for modern architectural spaces, offering a unique blend of functionality and artistic expression in public areas, commercial buildings, or entertainment venues.